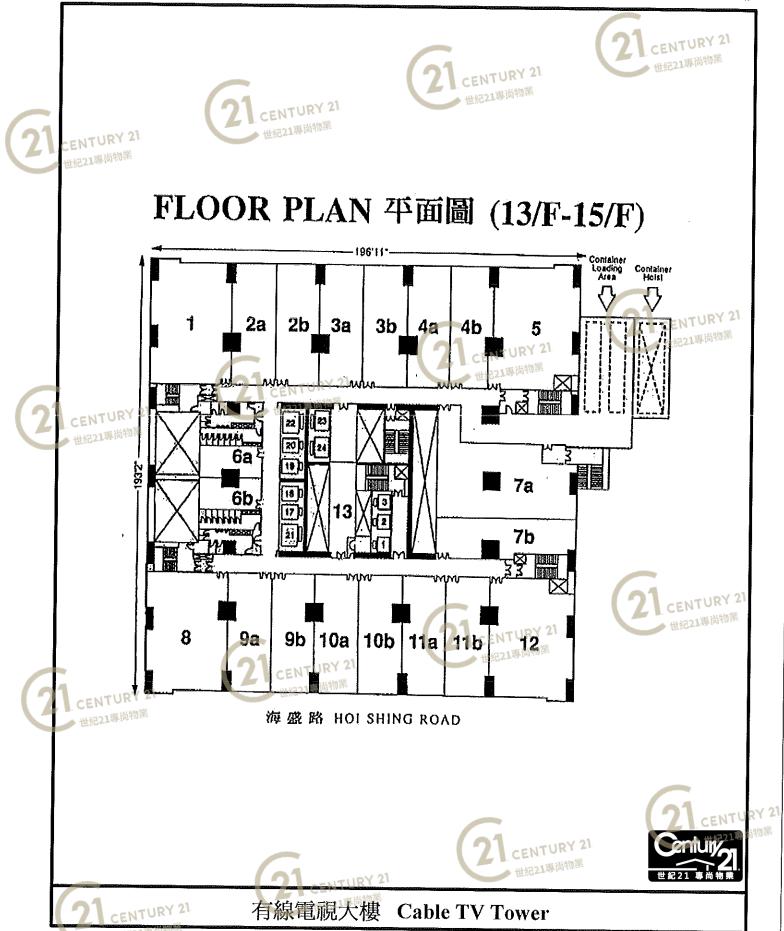

NOT TO SCALE, FOR IDENTIFICATION PURPOSE ONLY

ENTURY 21 世紀21專尚物業

CENTURY 21 世紀21專尚物業

九龍荃灣海盛道九號 有線電視大樓 20 樓

全層: 建築面積 38,253 呎 實用面積 32,096 呎

A座: 建築面積 17,233 呎 實用面積 14,458 呎

B座: 建築面積 21,020 呎 實用面積 17,638 呎

20 樓平面圖(樓底特高 15 呎 1 吋) FLOOR PLAN 20/F