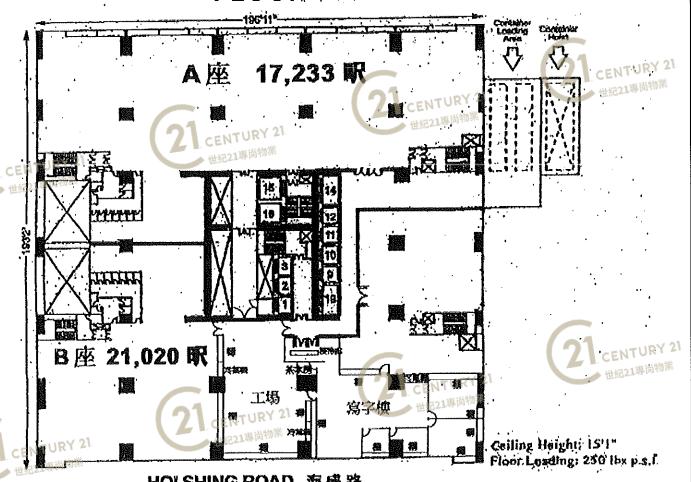

NOT TO SCALE, FOR IDENTIFICATION PURPOSE ONLY

ENTURY 21 世紀21專尚物業

CENTURY 21 世紀21專尚物業

九龍荃灣海盛道九號 有線電視大樓 20 樓

全層: 建築面積 38,253 呎 實用面積 32,096 呎

A座: 建築面積 17,233 呎 實用面積 14,458 呎

B座: 建築面積 21,020 呎 實用面積 17,638 呎

20 樓平面圖(樓底特高 15 呎 1 吋) FLOOR PLAN 20/F