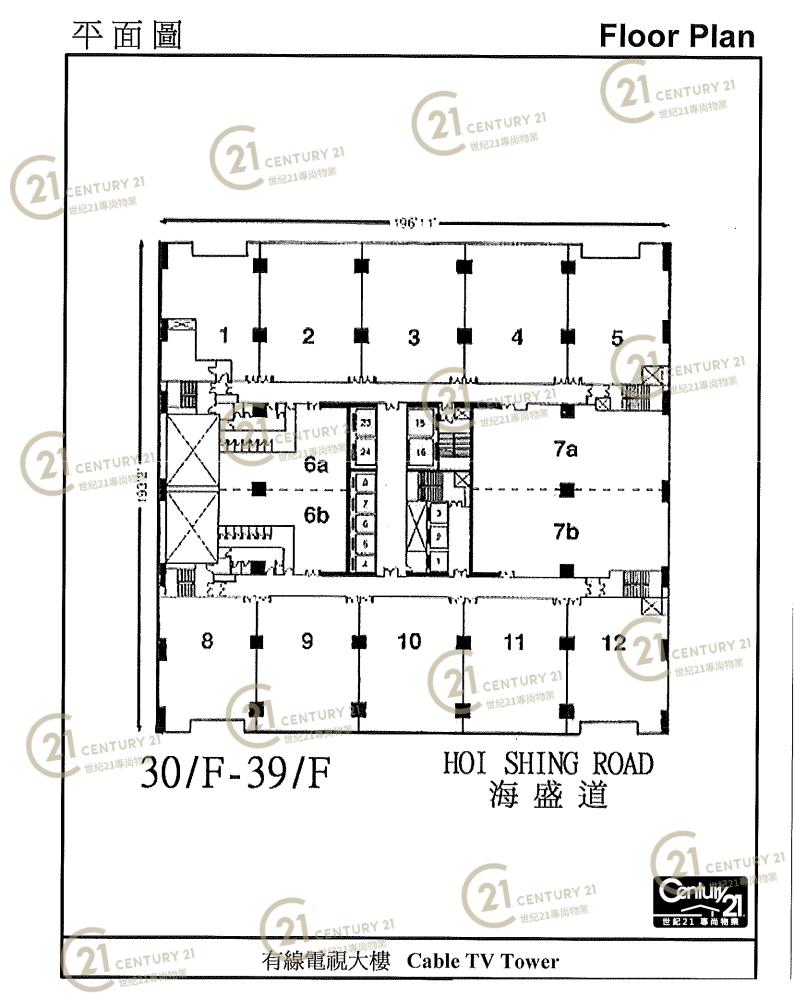

NOT TO SCALE, FOR IDENTIFICATION PURPOSE ONLY

ENTURY 21 世紀21專尚物業

CENTURY 21 世紀21專尚物業

九龍荃灣海盛道九號 有線電視大樓 20 樓

全層: 建築面積 38,253 呎 實用面積 32,096 呎

A座: 建築面積 17,233 呎 實用面積 14,458 呎

B座: 建築面積 21,020 呎 實用面積 17,638 呎

20 樓平面圖(樓底特高 15 呎 1 吋) FLOOR PLAN 20/F