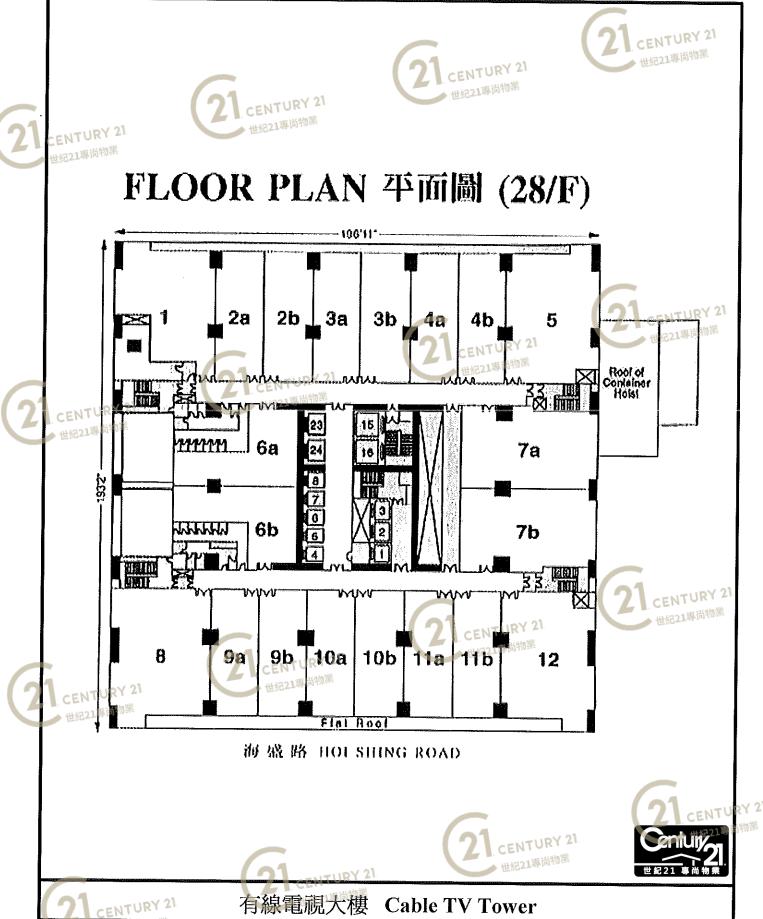

NOT TO SCALE, FOR IDENTIFICATION PURPOSE ONLY

ENTURY 21 世紀21專尚物業

CENTURY 21 世紀21專尚物業

九龍荃灣海盛道九號 有線電視大樓 20 樓

全層: 建築面積 38,253 呎 實用面積 32,096 呎

A座: 建築面積 17,233 呎 實用面積 14,458 呎

B座: 建築面積 21,020 呎 實用面積 17,638 呎

20 樓平面圖(樓底特高 15 呎 1 吋) FLOOR PLAN 20/F